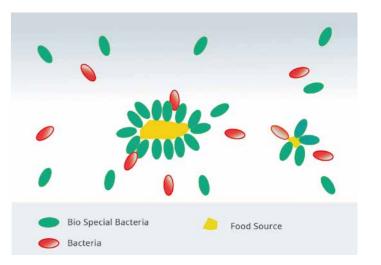

# **BIO SANIT**

The microbiological cleaners in our product line **BIO SANIT** contain beneficial bacteria and microorganisms that neutral-

ise unpleasant odours and achieve pore-deep cleanliness.

Microorganisms are tiny animals that play an important role in our daily lives. Our **BIO SANIT** products use the properties of natural microorganisms to eliminate bad odours and clean hygienically.

Unpleasant odours in sanitary facilities as well as from drains are caused by bacteria that settle in the remains of organic matter (e.g., urine, skin fat, food waste, protein residues, etc.). These organic deposits form a perfect food source for bacteria, which then feed on them, releasing foul-smelling gases.

For our **BIO SANIT** cleaners, we also use bacteria, but unlike unpleasant odour-causing bacteria, they are especially useful.

The highly active **BIO SANIT** cultures reach even hard-to-reach places and consume the organic deposits. In the process, they release odourless substances such as water and oxygen.

**BIO SANIT** cultures deprive the odour-causing bacteria of their food basis (see illustration). Without food, the bacteria will disappear. And with them the bad smell.

Our **BIO SANIT** cleaners have been developed for regular use. With a weekly or fortnightly application, the organic deposits and soiling will be broken down regularly. This way, your drains/urinals, etc. become and remain hygienically clean and odour-free.