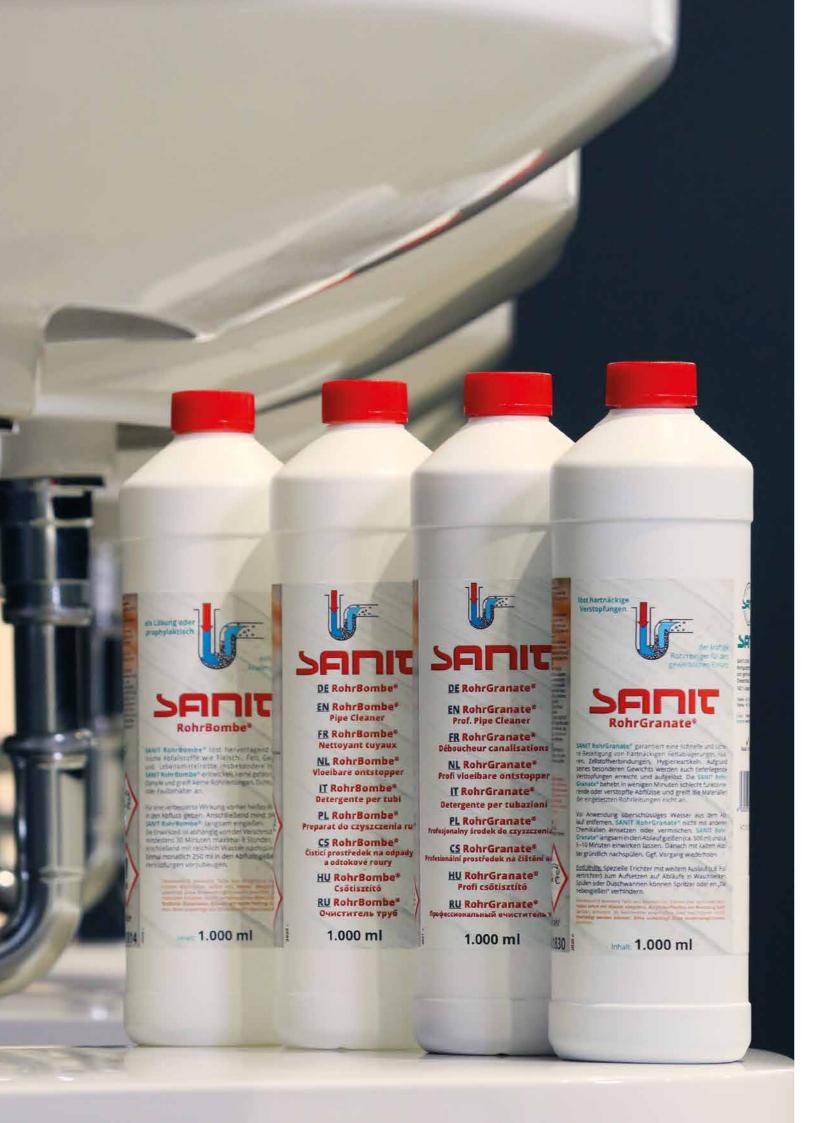

# SANIT **Drain Taifun**

3051

Dissolves organic matter such as hair, grease or soap and thus eliminates blockages and bad odours in drains.

# **Pipe Cleaner** Granulate

Classic granulate cleaner for easy removal of deposits and pluggings in pipes and drains

1.000 ml bottle

10 l can

# **SANIT Pipe Cleaner** Fluid

High-performance liquid pipe cleaner. Cleans pipe drains and dissolves de posits by itself without your extra effort. Kills