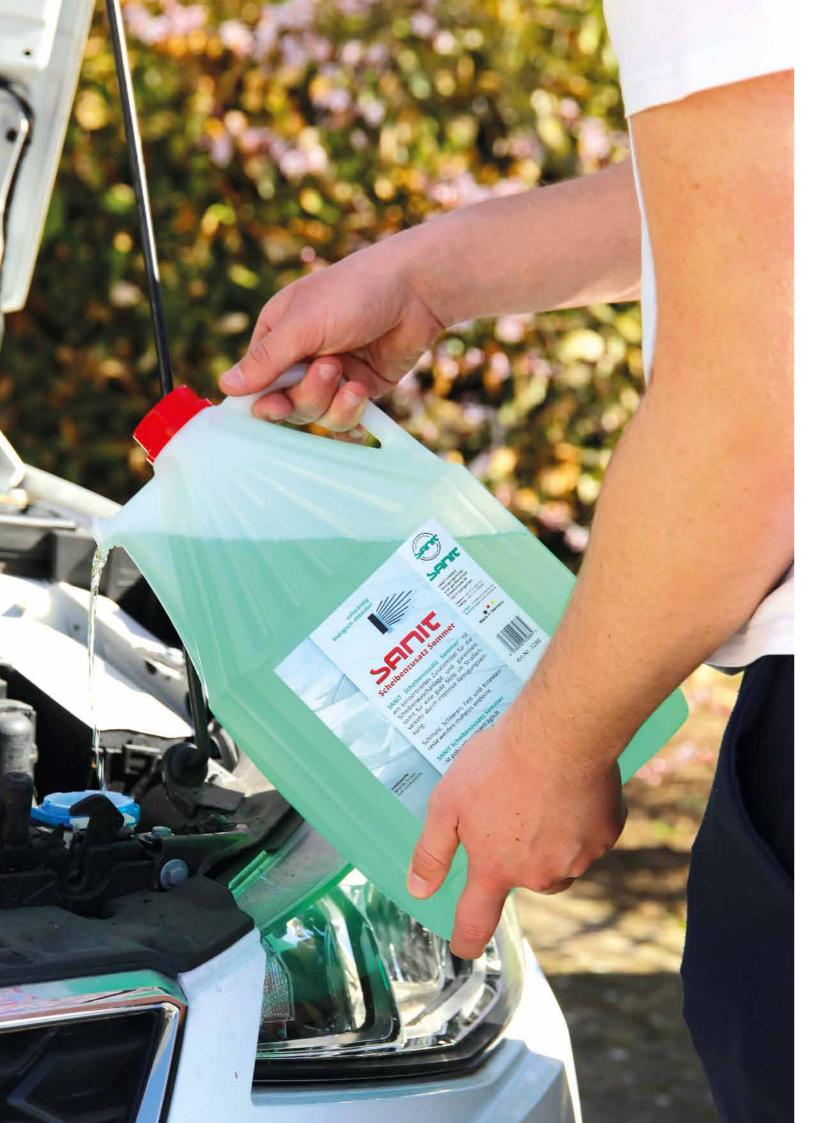

# Resources and time can be saved by applying the right tools

If you rely on multi-purpose products for your cleaning routine, which can be used for many purposes on all waterproof surfaces, BIO SANIT Power Cleaner is the best choice for you. It can be used everywhere in the household and on the construction site. Without dyes and preservatives, with natural lime aroma, the cleaner convinces with excellent dirt dissolving power, and can also remove oil, grease, or protein residues in no time. Highly concentrated during production, the **BIO SANIT Power Cleaner** is diluted with water for routine applications and is therefore particularly economical in use. In addition, wiping with clear water is no longer necessary in most cases. This can save large amounts of water in private and public areas. And you can save an additional work step.

# **BIO SANIT All-purpose**

cleaner (concentrate) for the entire household. Dissolves stubborn soiling such as oils, fats, and proteins. Suitable for all waterproof surfaces. In addition a wining with clear water is no longer necessary in most cases. Also suited for cleaning equipment. 100% of the ingredients are of natural origin.