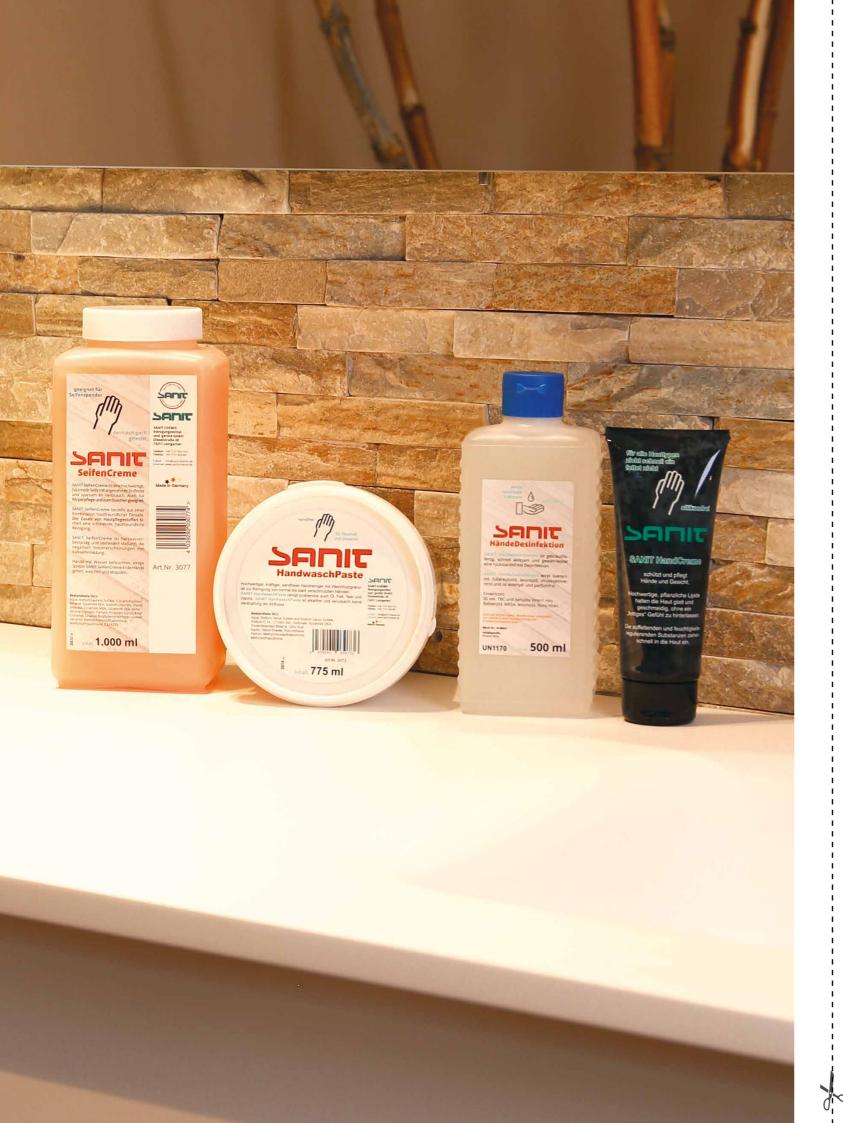

ead as well.

| Package/unit | Content      | ArtNo. |
|--------------|--------------|--------|
| 6            | 200 ml Spray | 3414   |
|              |              |        |

# Mandatory equipment for every craftsman: Our set SANIT First Aid Plus

Injuries and movement restrictions require immediate pain relief and remedy. With the **SANIT First Aid Plus** first aid kit, problems can be treated immediately without having to go to the nearest pharmacy. Permanently elastic and non-slip bandages guarantee no impairment, the plasters stay in place even under workload.

# This set includes:

- Spray plaster
- Heat plaster
- Self-adhesive wound dressing
- H-bandage & Butterfly
- Blister plaster
- Finger cots
- Sports fixation strap
- Wrist protection
- Cooling spray
- Instant cold compress





# Skin protection scheme

# Skin Cleaning

**Skin Protection** 

before work

before and while working

middle - heavy grade of contamination

Protection against skin exposure

# SANIT Liquid Hand Paste

High-quality product with superb cleaning power. Mild on skin. Removes normal and heavy contamination.

Protection emulsion for works when gloves are needed.

HERWESAN all-in-one

Application:
Spread the product thoroughly on clean dry hands, rub in well and let the skin absorb it.

Application:
Rub the cleanser together with some water in skin until the dirt is solved.
Rinse with clear water.

# Skin Care

after work

Regeneration of skin

# SANIT Hand Cream

SANIT Hand Cream delivers moisture to your hands and skin. Fast absorbing.

**Application:** Spread this hand cream on clean dr