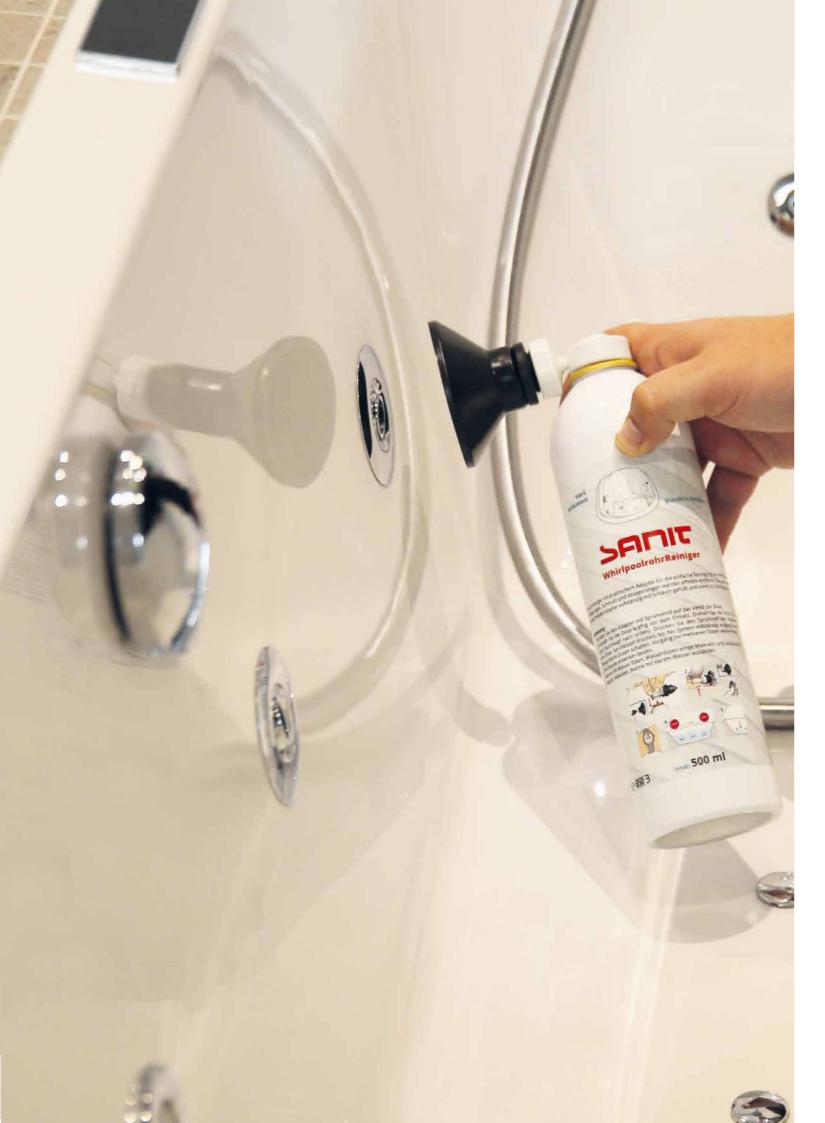

surfaces, pipes, or seals.

Ensures hygienic cleanli-

Enables a carefree use.

ness in the shower toilet.

3376

**Shower Toilet** 

3375

| Package/unit | Content   | ArtNo. | Package. |
|--------------|-----------|--------|----------|
| 1/24         | 20 pieces | 3372   | 12       |
|              |           |        |          |

**Descaler** Effectively and quickly removes limescale de posits in shower toilets and their piping systems. Does not attack