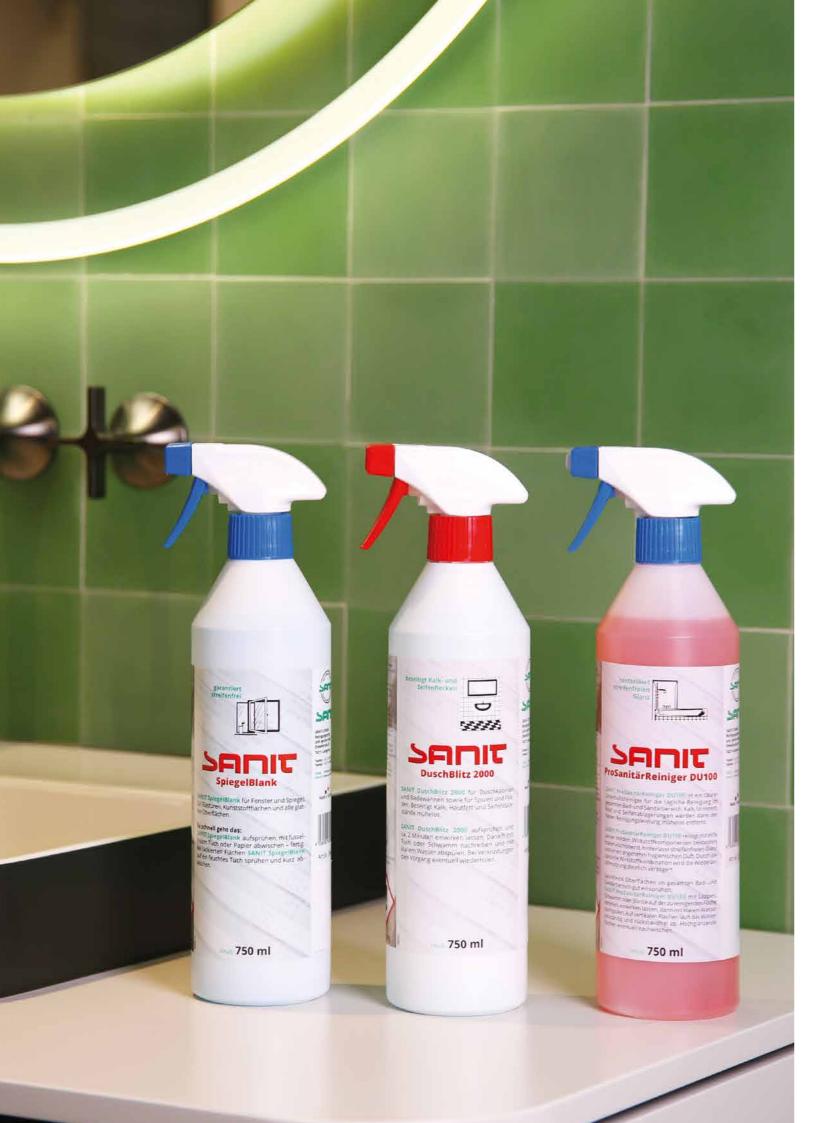

In the bathroom, the toilet, shower, and washbasin are used several times a day. This causes soiling. Typical soiling in sanitary areas includes limescale and water stains, soap residues and skin grease. No problem for the powerful helpers from **SANIT**. You have the choice between so-called universal cleaners and special products for different materials. Universal cleaners, such as SANIT Pro Sanitary Cleaner DU100 or **BIO SANIT Sanitary Cleaner** can be used on all surfaces in the bathroom. Whether it's in the bathtub, shower, washbasin or on tiles - everything will shine again in a short time and without much effort. The special cleaners are always developed for specific base materials to provide maximum care for high-quality objects in the bathroom. No matter what material you have installed, **SANIT** always has a suitable cleaning agent in its product range. From enamel to acrylic to mineral casting: For the right product choice, our material compatibility table is always at your disposal.

By using surface sealing products, you can make cleaning much easier for a long time to come. **SANIT Lotus Glass & Ceramics Coat** creates an extraordinarily strong water and dirt-repellent protective layer on all mineral surfaces such as shower enclosures or ceramics. Chemical nanotechnology creates the so-called lotus flower effect: Water and soap residues roll off the surface. This significantly delays soiling and reduces the amount of work involved in cleaning many times over. By the way, **SANIT Sealer for tiles** ensures the same effect on all tiles in the kitchen and bathroom.