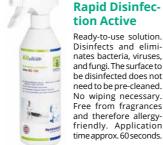

# **BIO SANIT**

Ecological awareness has changed greatly in many respects in recent years. Not only has the environmental

idea moved into focus, but also the influence of one's own consumption behaviour - the socalled ecological footprint - is now perceived more consciously by many.

Environmental protection and energy efficiency are **SANIT-CHEMIE** essential obligations on the way to achieving our corporate goals. We at **SANIT** see the protection of nature not only as an absolute duty, but also as an inspiring motivation.

Moved by this idea of sustainability and the desire to offer our customers the best solutions, we have developed our **BIO SANIT** product line. The most important point here is to produce cleaners that are not only particularly environmentally friendly, but also highly effective and reliable. The natural presentation of the products should not only appeal to the environmentally conscious customer, but also convince him with the best cleaning result. With the products from our **BIO** line, you will receive the **SANIT** quality you are accustomed to.

For **BIO SANIT** cleaners we use ingredients that consist of renewable raw materials, are biodegradable and primarily of natural origin. We completely avoid synthetic dyes and fragrances. This makes the products also perfectly suitable for allergy sufferers and people with sensitive skin. To give the cleaning agents a pleasant scent, we use e.g., lime or peppermint. The natural fragrances are extracted from citrus fruits and the mint plant and spread a pleasant, natural scent in the room.