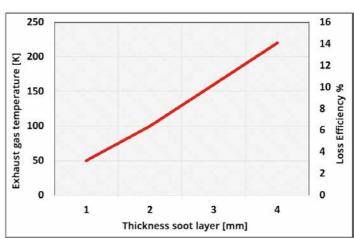

| Package/unit | Content   | ArtNo. | Package. |
|--------------|-----------|--------|----------|
| 1/24         | 20 pieces | 3372   | 12       |
|              |           |        |          |

**Descaler** Effectively and quickly removes limescale de posits in shower toilets and their piping systems. Does not attack

surfaces, pipes, or seals.

Ensures hygienic cleanli-

Enables a carefree use.

ness in the shower toilet.

3376

**Shower Toilet** 

3375