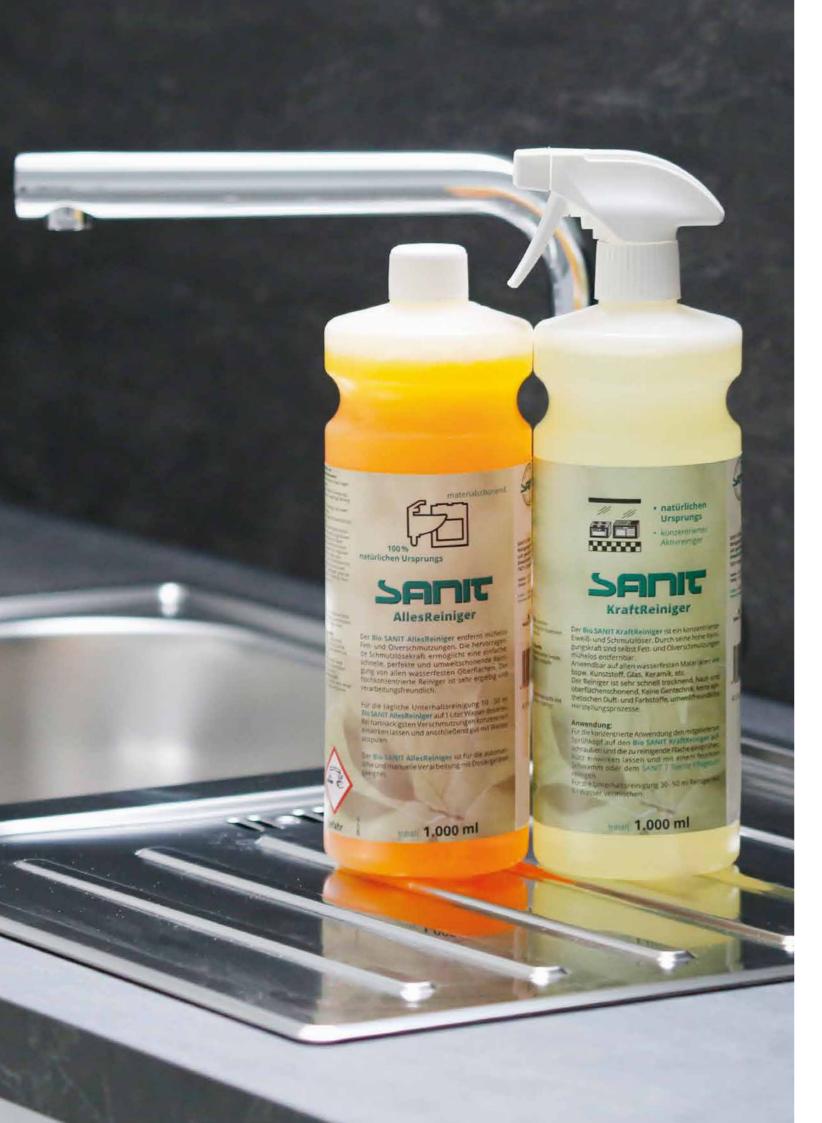

# Resources and time can be saved by applying the right tools

If you rely on multi-purpose products for your cleaning routine, which can be used for many purposes on all waterproof surfaces, BIO SANIT Power Cleaner is the best choice for you. It can be used everywhere in the household and on the construction site. Without dyes and preservatives, with natural lime aroma, the cleaner convinces with excellent dirt dissolving power, and can also remove oil, grease, or protein residues in no time. Highly concentrated during production, the **BIO SANIT Power Cleaner** is diluted with water for routine applications and is therefore particularly economical in use. In addition, wiping with clear water is no longer necessary in most cases. This can save large amounts of water in private and public areas. And you can save an additional work step.

# **BIO SANIT All-purpose**

cleaner (concentrate) for the entire household. Dissolves stubborn soiling such as oils, fats, and proteins. Suitable for all waterproof surfaces. In addition a wining with clear water is no longer necessary in most cases. Also suited for cleaning equipment. 100% of the ingredients are of natural origin.

# **Power Cleaner** Maintenance cleaner for the daily cleaning. Dissolves even the strongest stains in the kitcher bathroom toilette and on all waterproof surfaces. Can be used concentrated or diluted. No.