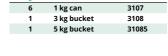

| 6            | 1.000 ml hottle | 3361   |  |
|--------------|-----------------|--------|--|
| Package/unit | Content         | ArtNo. |  |
|              |                 |        |  |